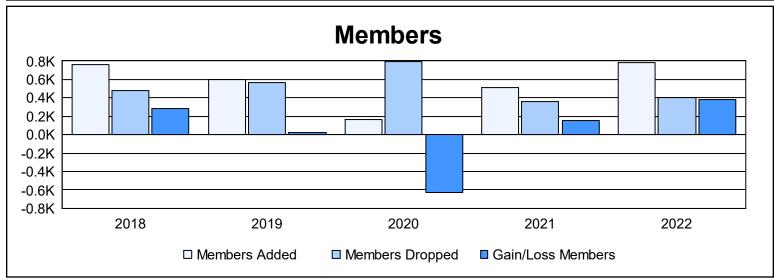

District 320 A As of June 2022 Cumulative

| Year      | New<br>Clubs | Dropped<br>Clubs | Gain/<br>Loss<br>Clubs | New<br>Members | Charter<br>Members | Reinstate<br>Members | Transfer<br>Members | Total<br>Member<br>Added | Total<br>Members<br>Dropped | Gain/<br>Loss<br>Members |
|-----------|--------------|------------------|------------------------|----------------|--------------------|----------------------|---------------------|--------------------------|-----------------------------|--------------------------|
| 2017-2018 | 7            | 3                | 4                      | 530            | 190                | 39                   | 4                   | 763                      | 484                         | 279                      |
| 2018-2019 | 8            | 2                | 6                      | 305            | 197                | 91                   | 1                   | 594                      | 567                         | 27                       |
| 2019-2020 | 0            | 11               | -11                    | 119            | 15                 | 12                   | 20                  | 166                      | 794                         | -628                     |
| 2020-2021 | 7            | 3                | 4                      | 234            | 253                | 19                   | 5                   | 511                      | 356                         | 155                      |
| 2021-2022 | 8            | 4                | 4                      | 487            | 241                | 46                   | 8                   | 782                      | 398                         | 384                      |
| Average   | 6            | 5                | 1                      | 335            | 179                | 41                   | 8                   | 563                      | 520                         | 43                       |